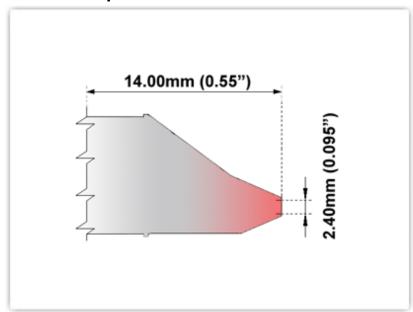

## EBM80DT007

Desolder Tip - Inner Diameter 2.40mm (0.095")

Tip Style: Desolder

Tip Width: 2.40mm (0.09")
Tip Length: 14.00mm (0.55")

800 Type Cartridge<sup>1</sup>: 420°C - 475°C

RoHS Compliant<sup>2</sup> / Lead Free: YES