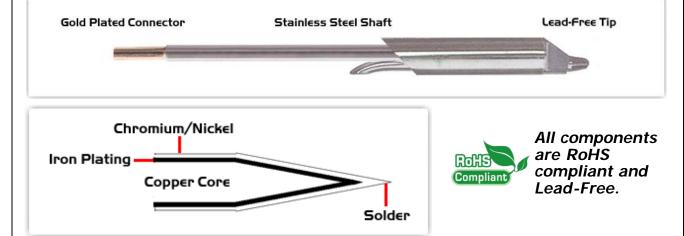

## **Material Composition**

Easy Braid Co. tip cartridges will typically idle within a temperature range of +/-1.1°C. However, there is variation in idle temperature across tip geometries within an individual temperature series. Easy Braid Co. offers a wide variety of tip geometries from 0.25mm fine point tip to 5mm chisel. The length and geometry of a tip will have an influence on the tip idle temperature. To accurately measure idle temperature it will depend greatly on the measurement method, technique and equipment used. Two different methods or the use of alternative equipment will produce different test results.