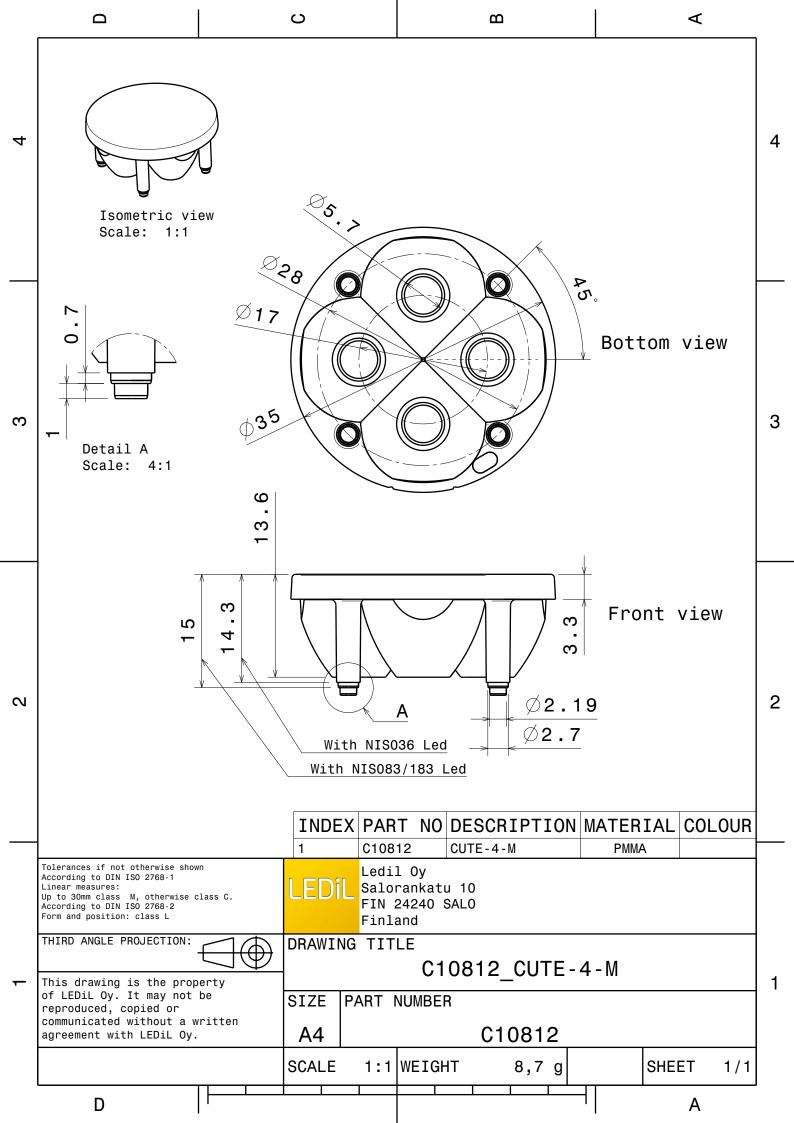

## PRODUCT DATASHEET Cute series last update 7/3/2016

| A STATE OF STATE                                                                                                                                                                                                                                                                                                                                                                                                                                                                                                                                                                                                                                                                                                                                                                                                                                                                                                                                                                                                                                                                                                                                                                                                                                                                                                                                                                                                                                                                                                                                                                                                                                                                                                                                                                                                                                                                                                                                                                                                                                                                                                               | Product number  | C10812_CUTE-4-M  |             |            |
|--------------------------------------------------------------------------------------------------------------------------------------------------------------------------------------------------------------------------------------------------------------------------------------------------------------------------------------------------------------------------------------------------------------------------------------------------------------------------------------------------------------------------------------------------------------------------------------------------------------------------------------------------------------------------------------------------------------------------------------------------------------------------------------------------------------------------------------------------------------------------------------------------------------------------------------------------------------------------------------------------------------------------------------------------------------------------------------------------------------------------------------------------------------------------------------------------------------------------------------------------------------------------------------------------------------------------------------------------------------------------------------------------------------------------------------------------------------------------------------------------------------------------------------------------------------------------------------------------------------------------------------------------------------------------------------------------------------------------------------------------------------------------------------------------------------------------------------------------------------------------------------------------------------------------------------------------------------------------------------------------------------------------------------------------------------------------------------------------------------------------------|-----------------|------------------|-------------|------------|
|                                                                                                                                                                                                                                                                                                                                                                                                                                                                                                                                                                                                                                                                                                                                                                                                                                                                                                                                                                                                                                                                                                                                                                                                                                                                                                                                                                                                                                                                                                                                                                                                                                                                                                                                                                                                                                                                                                                                                                                                                                                                                                                                | Family          | Cute             | FWHM        | 26 degrees |
|                                                                                                                                                                                                                                                                                                                                                                                                                                                                                                                                                                                                                                                                                                                                                                                                                                                                                                                                                                                                                                                                                                                                                                                                                                                                                                                                                                                                                                                                                                                                                                                                                                                                                                                                                                                                                                                                                                                                                                                                                                                                                                                                | Туре            | Lens array       | Efficiency  | 84 %       |
|                                                                                                                                                                                                                                                                                                                                                                                                                                                                                                                                                                                                                                                                                                                                                                                                                                                                                                                                                                                                                                                                                                                                                                                                                                                                                                                                                                                                                                                                                                                                                                                                                                                                                                                                                                                                                                                                                                                                                                                                                                                                                                                                | LED             | MX-3             | cd/lm       | -          |
| Alter States                                                                                                                                                                                                                                                                                                                                                                                                                                                                                                                                                                                                                                                                                                                                                                                                                                                                                                                                                                                                                                                                                                                                                                                                                                                                                                                                                                                                                                                                                                                                                                                                                                                                                                                                                                                                                                                                                                                                                                                                                                                                                                                   | Color           | Clear            | Gerber File | Available  |
|                                                                                                                                                                                                                                                                                                                                                                                                                                                                                                                                                                                                                                                                                                                                                                                                                                                                                                                                                                                                                                                                                                                                                                                                                                                                                                                                                                                                                                                                                                                                                                                                                                                                                                                                                                                                                                                                                                                                                                                                                                                                                                                                | Diameter        | 35 mm            |             |            |
|                                                                                                                                                                                                                                                                                                                                                                                                                                                                                                                                                                                                                                                                                                                                                                                                                                                                                                                                                                                                                                                                                                                                                                                                                                                                                                                                                                                                                                                                                                                                                                                                                                                                                                                                                                                                                                                                                                                                                                                                                                                                                                                                | Height          | 15 mm            |             |            |
|                                                                                                                                                                                                                                                                                                                                                                                                                                                                                                                                                                                                                                                                                                                                                                                                                                                                                                                                                                                                                                                                                                                                                                                                                                                                                                                                                                                                                                                                                                                                                                                                                                                                                                                                                                                                                                                                                                                                                                                                                                                                                                                                | Style           | Round            |             |            |
| 50.0                                                                                                                                                                                                                                                                                                                                                                                                                                                                                                                                                                                                                                                                                                                                                                                                                                                                                                                                                                                                                                                                                                                                                                                                                                                                                                                                                                                                                                                                                                                                                                                                                                                                                                                                                                                                                                                                                                                                                                                                                                                                                                                           | Optic Material  | PMMA             |             |            |
| Stand and a stand                                                                                                                                                                                                                                                                                                                                                                                                                                                                                                                                                                                                                                                                                                                                                                                                                                                                                                                                                                                                                                                                                                                                                                                                                                                                                                                                                                                                                                                                                                                                                                                                                                                                                                                                                                                                                                                                                                                                                                                                                                                                                                              | Holder Material | -                |             |            |
|                                                                                                                                                                                                                                                                                                                                                                                                                                                                                                                                                                                                                                                                                                                                                                                                                                                                                                                                                                                                                                                                                                                                                                                                                                                                                                                                                                                                                                                                                                                                                                                                                                                                                                                                                                                                                                                                                                                                                                                                                                                                                                                                | Fastening       | ["glue", "pin"]  |             |            |
|                                                                                                                                                                                                                                                                                                                                                                                                                                                                                                                                                                                                                                                                                                                                                                                                                                                                                                                                                                                                                                                                                                                                                                                                                                                                                                                                                                                                                                                                                                                                                                                                                                                                                                                                                                                                                                                                                                                                                                                                                                                                                                                                | Status          | Production ready |             |            |
|                                                                                                                                                                                                                                                                                                                                                                                                                                                                                                                                                                                                                                                                                                                                                                                                                                                                                                                                                                                                                                                                                                                                                                                                                                                                                                                                                                                                                                                                                                                                                                                                                                                                                                                                                                                                                                                                                                                                                                                                                                                                                                                                | Product number  | C10813_CUTE-4-W  |             |            |
| These sector and the sector of | i fouuet number |                  |             |            |
|                                                                                                                                                                                                                                                                                                                                                                                                                                                                                                                                                                                                                                                                                                                                                                                                                                                                                                                                                                                                                                                                                                                                                                                                                                                                                                                                                                                                                                                                                                                                                                                                                                                                                                                                                                                                                                                                                                                                                                                                                                                                                                                                | Family          | Cute             | FWHM        | 38 degrees |
|                                                                                                                                                                                                                                                                                                                                                                                                                                                                                                                                                                                                                                                                                                                                                                                                                                                                                                                                                                                                                                                                                                                                                                                                                                                                                                                                                                                                                                                                                                                                                                                                                                                                                                                                                                                                                                                                                                                                                                                                                                                                                                                                | Туре            | Lens array       | Efficiency  | -          |
|                                                                                                                                                                                                                                                                                                                                                                                                                                                                                                                                                                                                                                                                                                                                                                                                                                                                                                                                                                                                                                                                                                                                                                                                                                                                                                                                                                                                                                                                                                                                                                                                                                                                                                                                                                                                                                                                                                                                                                                                                                                                                                                                | LED             | MX-3             | cd/lm       | -          |
| Alter                                                                                                                                                                                                                                                                                                                                                                                                                                                                                                                                                                                                                                                                                                                                                                                                                                                                                                                                                                                                                                                                                                                                                                                                                                                                                                                                                                                                                                                                                                                                                                                                                                                                                                                                                                                                                                                                                                                                                                                                                                                                                                                          | Color           | Clear            | Gerber File | Available  |
|                                                                                                                                                                                                                                                                                                                                                                                                                                                                                                                                                                                                                                                                                                                                                                                                                                                                                                                                                                                                                                                                                                                                                                                                                                                                                                                                                                                                                                                                                                                                                                                                                                                                                                                                                                                                                                                                                                                                                                                                                                                                                                                                | Diameter        | 35 mm            |             |            |
| No March 1997                                                                                                                                                                                                                                                                                                                                                                                                                                                                                                                                                                                                                                                                                                                                                                                                                                                                                                                                                                                                                                                                                                                                                                                                                                                                                                                                                                                                                                                                                                                                                                                                                                                                                                                                                                                                                                                                                                                                                                                                                                                                                                                  | Height          | 15 mm            |             |            |
|                                                                                                                                                                                                                                                                                                                                                                                                                                                                                                                                                                                                                                                                                                                                                                                                                                                                                                                                                                                                                                                                                                                                                                                                                                                                                                                                                                                                                                                                                                                                                                                                                                                                                                                                                                                                                                                                                                                                                                                                                                                                                                                                | Style           | Round            |             |            |
| 50.0                                                                                                                                                                                                                                                                                                                                                                                                                                                                                                                                                                                                                                                                                                                                                                                                                                                                                                                                                                                                                                                                                                                                                                                                                                                                                                                                                                                                                                                                                                                                                                                                                                                                                                                                                                                                                                                                                                                                                                                                                                                                                                                           | Optic Material  | PMMA             |             |            |
| A STRANG TO SALE                                                                                                                                                                                                                                                                                                                                                                                                                                                                                                                                                                                                                                                                                                                                                                                                                                                                                                                                                                                                                                                                                                                                                                                                                                                                                                                                                                                                                                                                                                                                                                                                                                                                                                                                                                                                                                                                                                                                                                                                                                                                                                               | Holder Material | -                |             |            |
|                                                                                                                                                                                                                                                                                                                                                                                                                                                                                                                                                                                                                                                                                                                                                                                                                                                                                                                                                                                                                                                                                                                                                                                                                                                                                                                                                                                                                                                                                                                                                                                                                                                                                                                                                                                                                                                                                                                                                                                                                                                                                                                                | Fastening       | ["pin", "glue"]  |             |            |
|                                                                                                                                                                                                                                                                                                                                                                                                                                                                                                                                                                                                                                                                                                                                                                                                                                                                                                                                                                                                                                                                                                                                                                                                                                                                                                                                                                                                                                                                                                                                                                                                                                                                                                                                                                                                                                                                                                                                                                                                                                                                                                                                | Status          | Production ready |             |            |
|                                                                                                                                                                                                                                                                                                                                                                                                                                                                                                                                                                                                                                                                                                                                                                                                                                                                                                                                                                                                                                                                                                                                                                                                                                                                                                                                                                                                                                                                                                                                                                                                                                                                                                                                                                                                                                                                                                                                                                                                                                                                                                                                |                 | -                |             |            |
|                                                                                                                                                                                                                                                                                                                                                                                                                                                                                                                                                                                                                                                                                                                                                                                                                                                                                                                                                                                                                                                                                                                                                                                                                                                                                                                                                                                                                                                                                                                                                                                                                                                                                                                                                                                                                                                                                                                                                                                                                                                                                                                                |                 |                  |             |            |