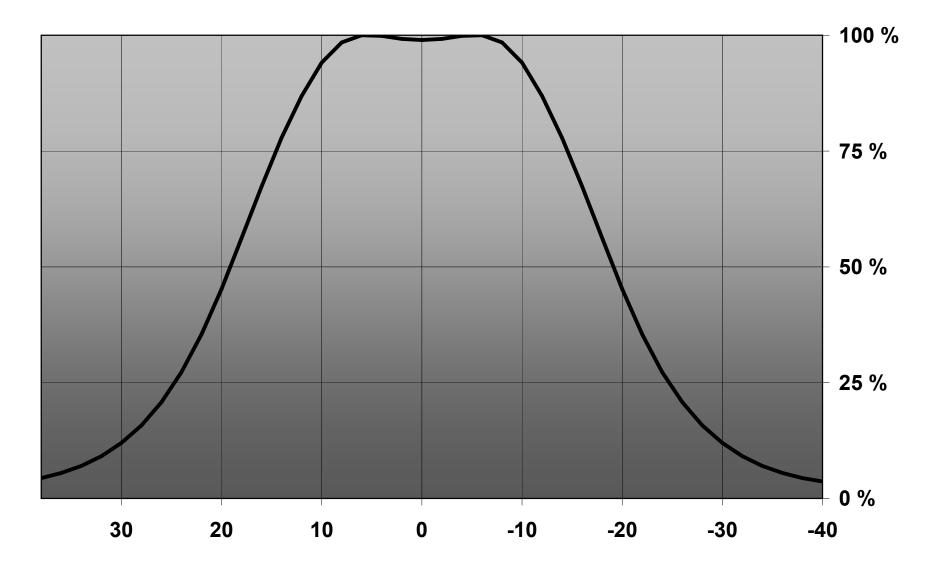

NOTE: The typical divergence will be changed by different color, chip size and chip position tolerance. The typical total divergence is the full angle measured where the luminous intensity is half of the peak value.

Please find more information about used material from below:

http://ledil.fi/sites/default/files/Documents/Technical/Material/PMMA%208N%20UL94\_Yellow%20Card.pdf http://ledil.fi/sites/default/files/Documents/Technical/Material/PMMA%208N%20PLEXIGLAS-Datasheet.pdf Relative Intensity of C10813\_Cute-4-NIS-W