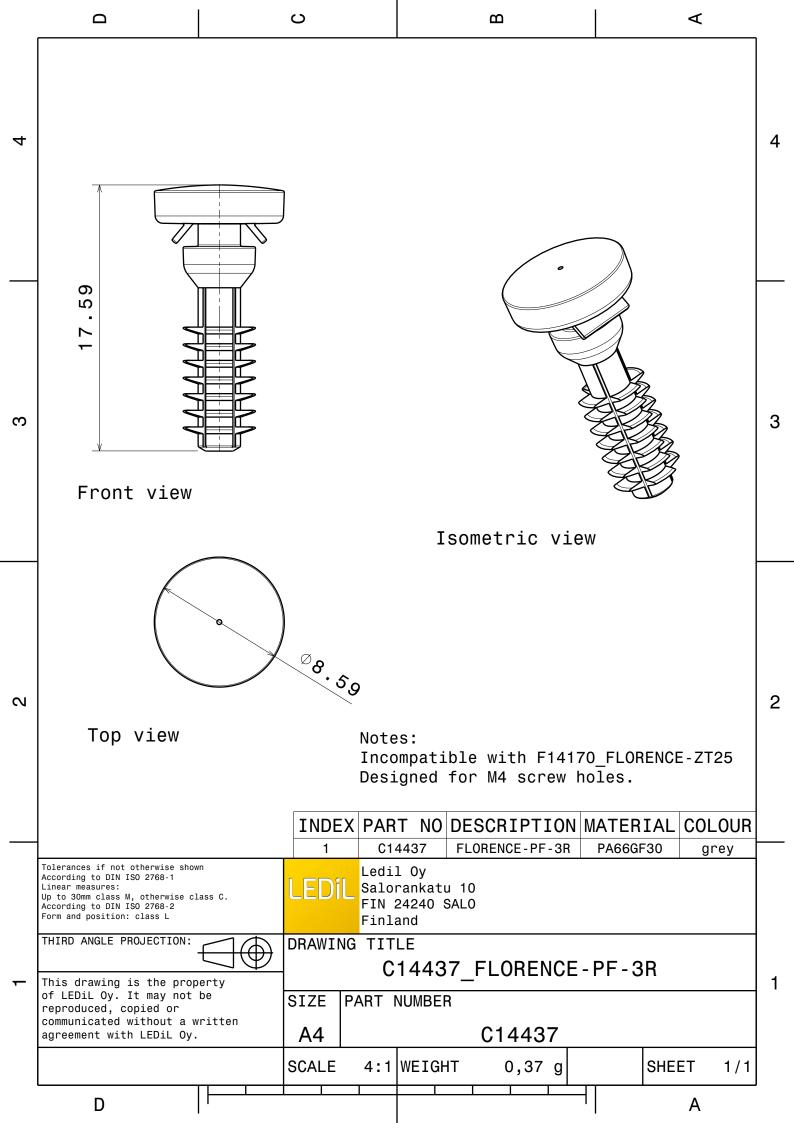

## **DETAILS**

Product Number C14437\_FLORENCE-PF-3R

Family Florence
Type Accessory
Color grey
Diameter 8,59 mm
Height 16,59 mm

Style

Optic Material Holder Material Fastening

Status production ready

ROHS Comliant Yes