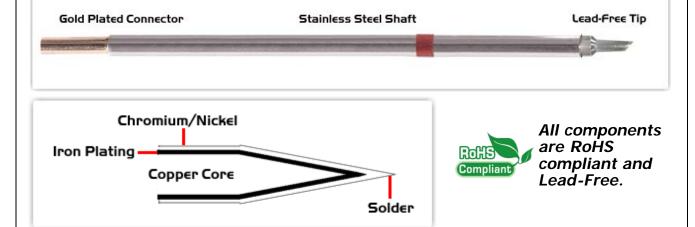

## **Material Composition**

Easy Braid Co. tip cartridges will typically idle within a temperature range of +/-1.1°C. However, there is variation in idle temperature across tip geometries within an individual temperature series. Easy Braid Co. offers a wide variety of tip geometries from 0.25mm fine point tip to 5mm chisel. The length and geometry of a tip will have an influence on the tip idle temperature. To accurately measure idle temperature it will depend greatly on the measurement method, technique and equipment used. Two different methods or the use of alternative equipment will produce different test results.