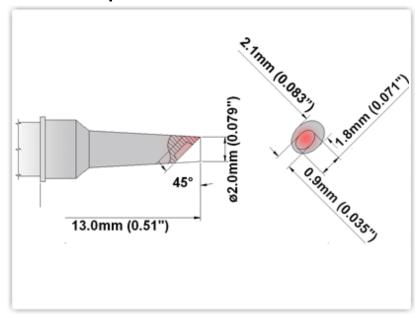

## **EBM8WV020**

Hoof w/Dent 45° 2.00mm (0.08")

Tip Style: Hoof w/Dent
Tip Width: 2.00mm (0.08")
Tip Length: 13.00mm (0.51")

800 Type Cartridge<sup>1</sup>: 420°C - 475°C

RoHS Compliant<sup>2</sup> / Lead Free: YES