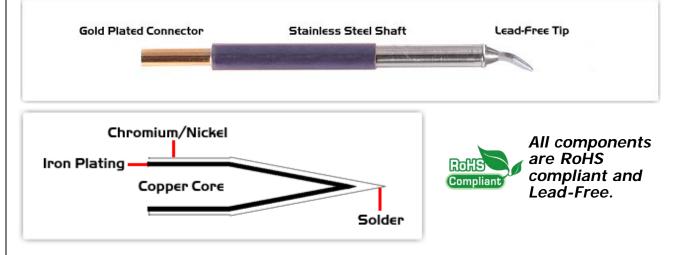

## **Material Composition**

<sup>1</sup> Easy Braid Co. tip cartridges will typically idle within a temperature range of +/-1.1°C. However, there is variation in idle temperature across tip geometries within an individual temperature series. Easy Braid Co. offers a wide variety of tip geometries from 0.25mm fine point tip to 5mm chisel. The length and geometry of a tip will have an influence on the tip idle temperature. To accurately measure idle temperature it will depend greatly on the measurement method, technique and equipment used. Two different methods or the use of alternative equipment will produce different test results.