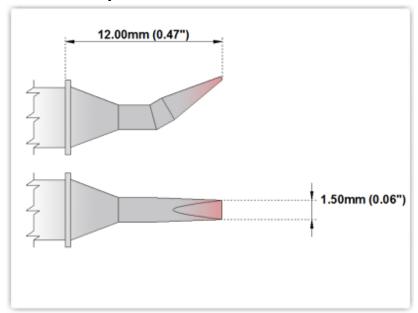

## ETM60CB226

Chisel Bent 30° 1.5mm (0.06")

Tip Style: Chisel Bent 30° Tip Width: 1.50mm (0.06") Tip Length: 12.00mm (0.47")

60 Type Cartridge<sup>1</sup>: 325°C - 358°C

RoHS Compliant<sup>2</sup> / Lead Free: YES