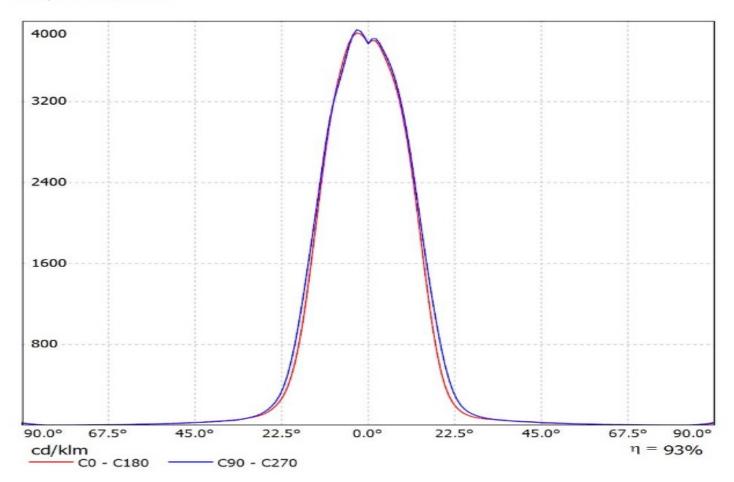

## **OPTICAL PROPERTIES**

Viewing Light Effi-

LED Angle Beam ciency cd/lm Connector

XR-E 26 deg Medium sim: 93 % sim: 4.000 -

Luminaire: Ledil Oy CA11138\_LC2-M\_(XR-E)\_SIMULATED Lamps: 1 x Cree XR-E

Luminaire: Ledil Oy CA11138\_LC2-M\_(XR-E)\_SIMULATED Lamps: 1 x Cree XR-E

| NOTE: The typical diverged tolerance. The typical tot is half of the peak value. | gence will be change<br>al divergence is the f | d by different color, oull angle measured w | chip size and chip position<br>here the luminous intensity | 1 |
|----------------------------------------------------------------------------------|------------------------------------------------|---------------------------------------------|------------------------------------------------------------|---|
|                                                                                  |                                                |                                             |                                                            |   |
|                                                                                  |                                                |                                             |                                                            |   |
|                                                                                  |                                                |                                             |                                                            |   |
|                                                                                  |                                                |                                             |                                                            |   |
|                                                                                  |                                                |                                             |                                                            |   |
|                                                                                  |                                                |                                             |                                                            |   |
|                                                                                  |                                                |                                             |                                                            |   |