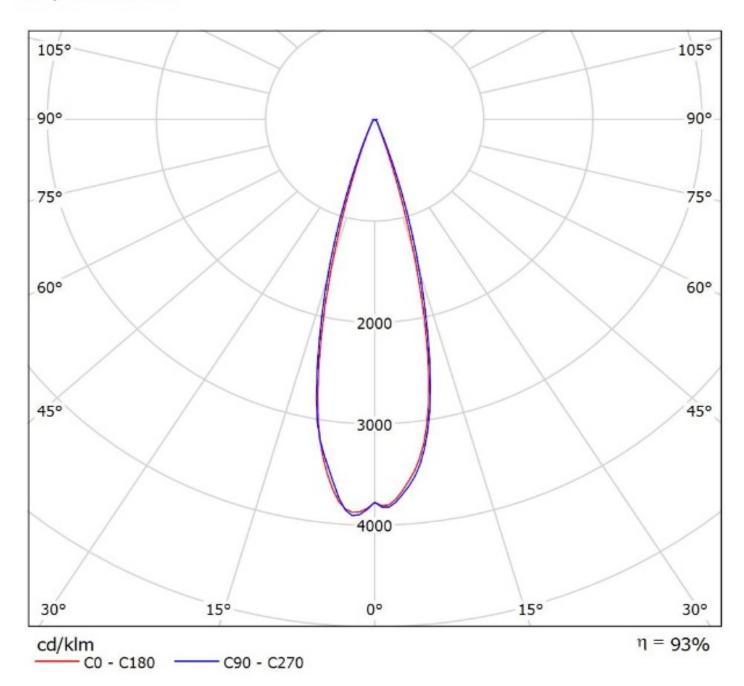

## **OPTICAL PROPERTIES**

Viewing Light Effi-

LED Angle Beam ciency cd/lm Connector

XR-E 26 deg Medium sim: 93 % sim: 4.000 -

Luminaire: Ledil Oy CA11138\_LC2-M\_(XR-E)\_SIMULATED Lamps: 1 x Cree XR-E

Luminaire: Ledil Oy CA11138\_LC2-M\_(XR-E)\_SIMULATED Lamps: 1 x Cree XR-E