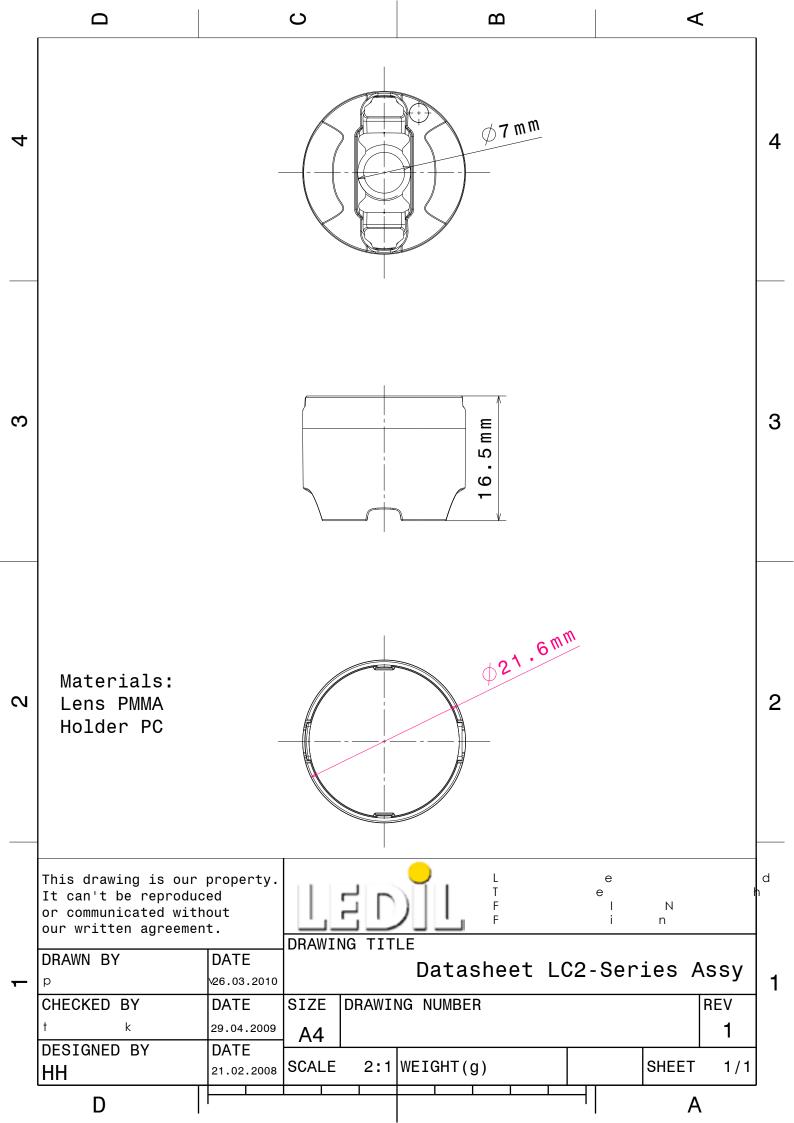

## **DETAILS**

Product Number CA11138\_LC2-M

Family Leila
Type Assembly
Color white
Diameter 21,6 mm
Height 16,5 mm
Style round
Optic Material PMMA

**Holder Material** 

Fastening glue

**Status** production ready