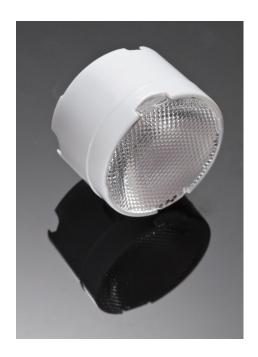

## **DETAILS**

Product Number CA11138\_LC2-M

Family Leila
Type Assembly
Color white
Diameter 21,6 mm
Height 16,5 mm
Style round
Optic Material PMMA

**Holder Material** 

Fastening glue

**Status** production ready