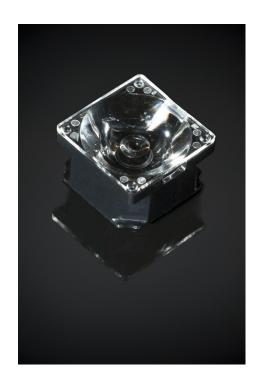

## **DETAILS**

Product Number CA11974\_LAURA-RS

FamilyLauraTypeAssemblyColorblack

**Diameter** 21,6 x 21,6 mm

Height12,9 mmStylesquareOptic MaterialPMMA

**Holder Material** 

Fastening tape

**Status** production ready