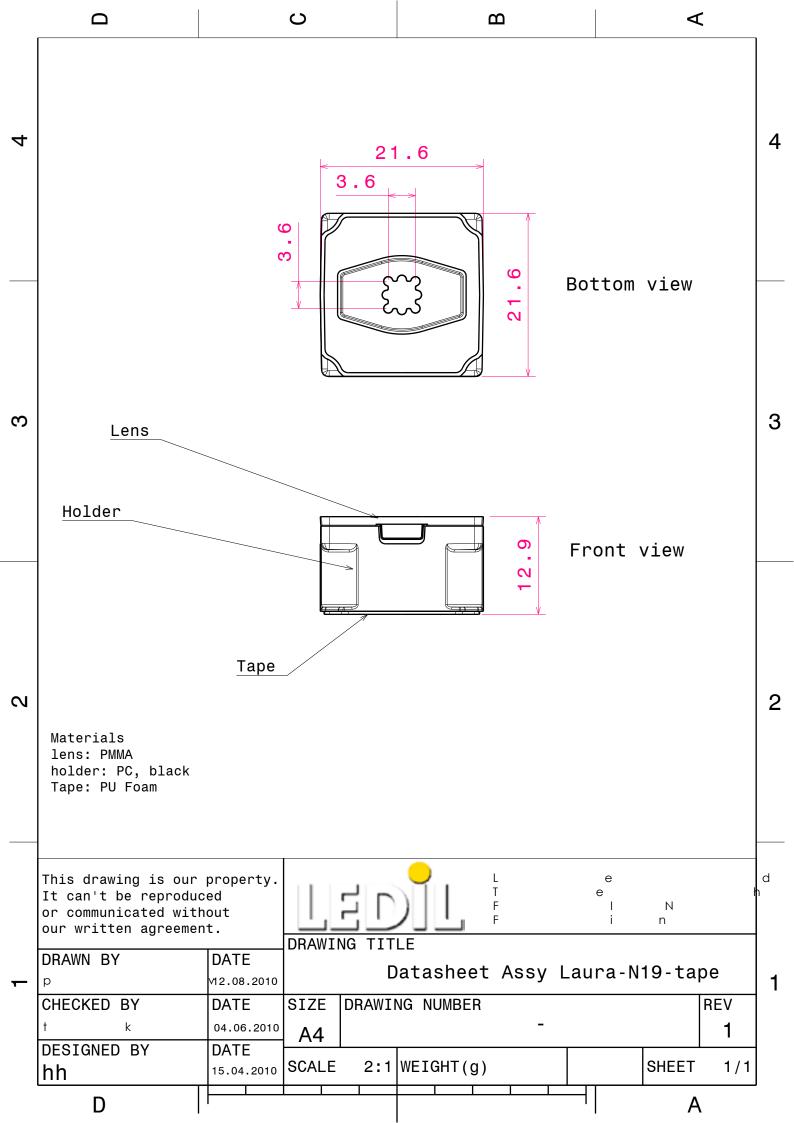

## **DETAILS**

Product Number CA11974\_LAURA-RS

FamilyLauraTypeAssemblyColorblack

**Diameter** 21,6 x 21,6 mm

Height12,9 mmStylesquareOptic MaterialPMMA

**Holder Material** 

Fastening tape

**Status** production ready