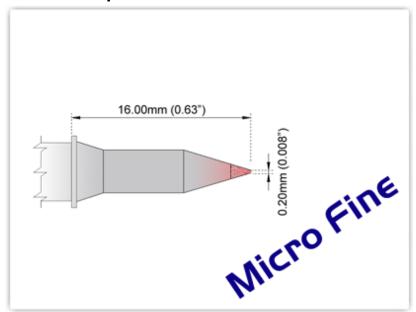

## EBM8C002

Conical 0.20mm (0.008"), Micro Fine

Tip Style: Conical

Tip Width: 0.20mm (0.01")
Tip Length: 13.00mm (0.51")

800 Type Cartridge<sup>1</sup>: 420°C - 475°C

RoHS Compliant<sup>2</sup> / Lead Free: YES