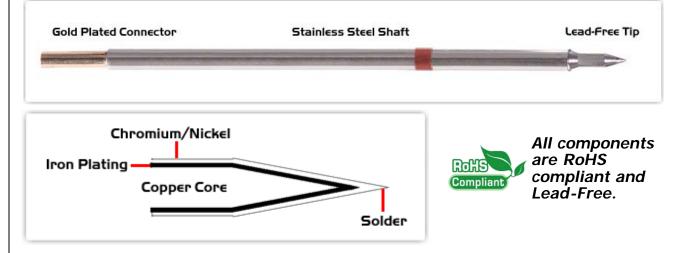

## **Material Composition**

Easy Braid Co. tip cartridges will typically idle within a temperature range of +/-1.1°C. However, there is variation in idle temperature across tip geometries within an individual temperature series. Easy Braid Co. offers a wide variety of tip geometries from 0.25mm fine point tip to 5mm chisel. The length and geometry of a tip will have an influence on the tip idle temperature. To accurately measure idle temperature it will depend greatly on the measurement method, technique and equipment used. Two different methods or the use of alternative equipment will produce different test results.