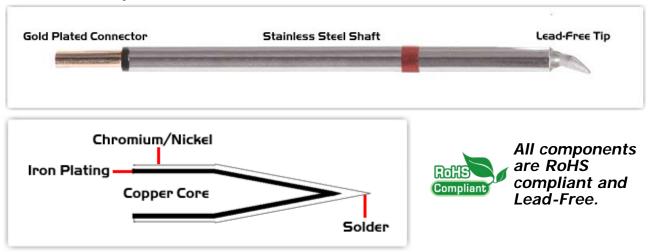

## **Material Composition**

<sup>1</sup> Easy Braid Co. tip cartridges will typically idle within a temperature range of +/-1.1°C. However, there is variation in idle temperature across tip geometries within an individual temperature series. Easy Braid Co. offers a wide variety of tip geometries from 0.25mm fine point tip to 5mm chisel. The length and geometry of a tip will have an influence on the tip idle temperature. To accurately measure idle temperature it will depend greatly on the measurement method, technique and equipment used. Two different methods or the use of alternative equipment will produce different test results.

 $<sup>\</sup>boldsymbol{2}$  Please refer to  $\underline{\text{http://www.rohs.gov.uk}}$  for details on RoHS Compliance.