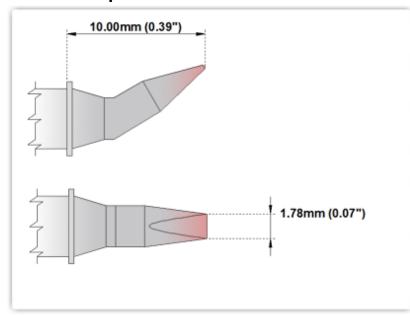

## EPM80CB225

Chisel Bent 30° 1.78mm (0.07")

Tip Style: Chisel Bent 30° Tip Width: 1.78mm (0.07") Tip Length: 10.00mm (0.39")

80 Type Cartridge<sup>1</sup>: 420°C - 475°C

RoHS Compliant<sup>2</sup> / Lead Free: YES