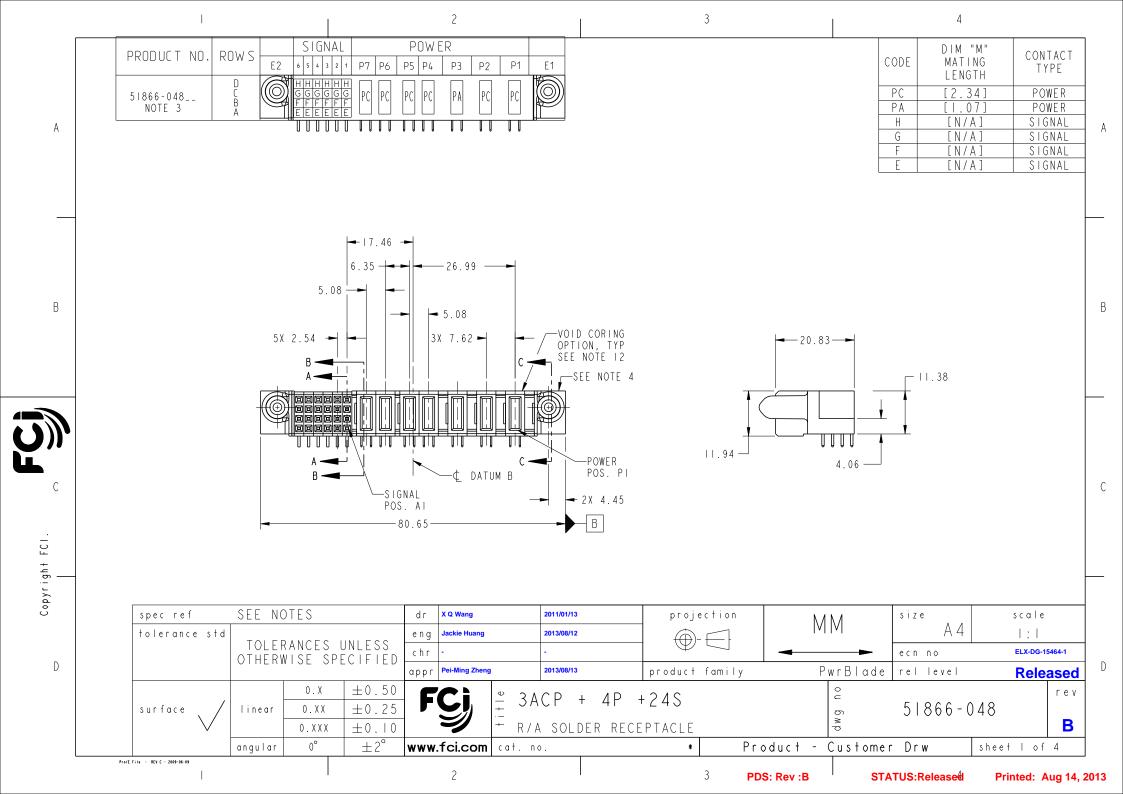

| _              | 1 2 3 4